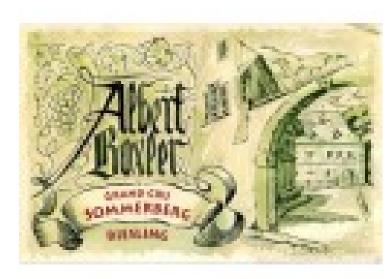

# Domaine Albert Boxler Riesling Grand Cru Sommerberg 2015

### Product features:

Area: ALSACE

Winemaker: Jean Boxler

Vintage: 2015

Appellation: Alsace Grand Cru

Color: dry white Unit Price: + 50 €

Size: 75cl

organic or not: organic not certified

# **Product description:**

Robert Parker's Wine Advocate (Stephan Reinhardt, juin 2017): 95/100. Boxler's 2015 Riesling Grand Cru Sommerberg opens with the discreet charm and aristocratic distinction of a great wine. Very pure, clear, fine and elegant on the nose, with fine stony and herbal flavors but also ripe stone fruit and floral aromas, the 2015 tells the story of its origin in the glass in an excitingly subtle yet deep way. The palate is great! It is intense and juicy, nicely concentrated and ripe, with a touch of sweetness but gorgeous finesse, vitality and piquancy. The finish is pure and salty and develops a fascinating juiciness that explodes in the finish. This is not a wine for mouthfeel drinkers, but it is surely one of the finest, most delicate and balanced Rieslings you can find from this vintage. The combination of concentration, complexity, structure, minerality and sweetness (due to the low acidity, higher alcohol and extract) could hardly be better. Drink date 2021-2035.