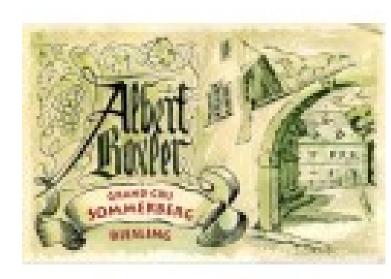

# Domaine Albert Boxler Riesling Grand Cru Sommerberg "E" 2015

#### Product features:

Area: ALSACE

Winemaker: Jean Boxler

Vintage: 2015

Appellation: Alsace Grand Cru

Color: dry white Unit Price: + 50 €

Size: 75cl

organic or not: organic not certified

Cuvee: Sommerberg "E"

RVF: 18/20

Bettane + Desseauve: 18.5/20 Wine Advocate (Parker): 96/100