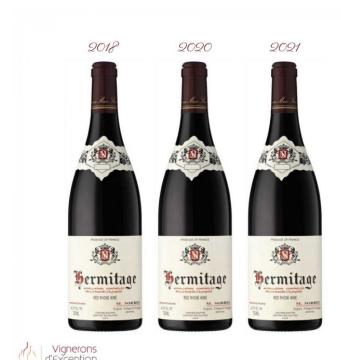

# PRESENTATION OF DOMAINE SORREL + ALL ITS OTHER WINES IN STOCK

This mixed case presents one bottle of each of the following wines:

- Domaine Marc Sorrel Hermitage rouge 2018
- Domaine Marc Sorrel **Hermitage** rouge 2020
- Domaine Marc Sorrel Hermitage rouge 2021