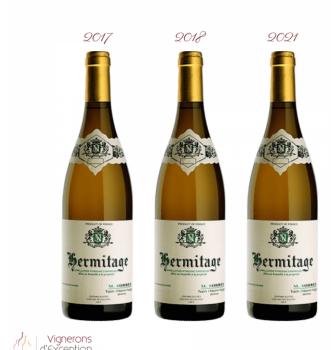

# Verticale Hermitage Sorrel white

# PRESENTATION OF DOMAINE SORREL + ALL ITS OTHER WINES IN STOCK

This mixed case presents one bottle of each of the following wines:

- Domaine Marc Sorrel Hermitage blanc sec 2017
- Domaine Marc Sorrel Hermitage blanc sec 2018
- Domaine Marc Sorrel **Hermitage** blanc sec 2021

click on each wine to read details!